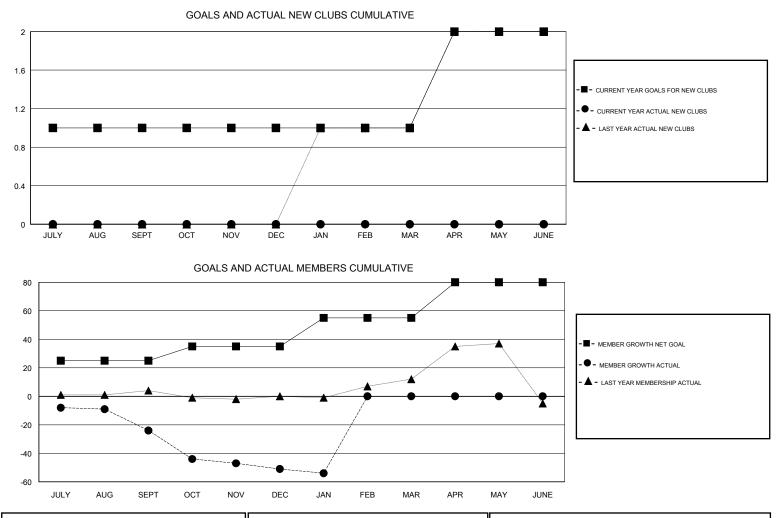

## LOCATION MINNESOTA

GMT CA

| Clubs<br>RESULTS FOR 2017-2018 |   |   |   | Members<br>RESULTS FOR 2017-2018 |    |    |    |
|--------------------------------|---|---|---|----------------------------------|----|----|----|
|                                |   |   |   |                                  |    |    |    |
| JULY/AUG/SEPT                  | 1 | 0 | 0 | JULY/AUG/SEPT                    | 25 | 22 | 41 |
| OCT/NOV/DEC                    | 0 | 0 | 0 | OCT/NOV/DEC                      | 10 | 35 | 59 |
| JAN/FEB/MAR                    | 0 | 0 | 0 | JAN/FEB/MAR                      | 20 | 8  | 9  |
| APR/MAY/JUNE                   | 1 | 0 | 0 | APR/MAY/JUNE                     | 25 | 0  | 0  |